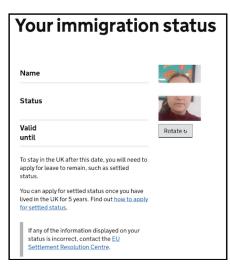

#### **ACCEPTED**

Must show WHOLE DOCUMENT be CLEAR, READABLE, and VALID.

Recent PDF of proof of Immigration status \*

Immigration PDF can be found on government website, from <u>View and</u> <u>prove your immigration status: get a share code - GOV.UK (www.gov.uk)</u>

If PDF not available then get a valid **SHARE CODE** if but only if PDF not available\*

| 8 Home Offi            | ce View and prove your immigration status                                                                      |
|------------------------|----------------------------------------------------------------------------------------------------------------|
| Details you nee        | d to share                                                                                                     |
| Share code             |                                                                                                                |
|                        | _                                                                                                              |
|                        |                                                                                                                |
| This code lasts for 90 | days- it is valid until 00000000000                                                                            |
| What to do nex         | t                                                                                                              |
| Give this to.          | share code and your date of birth to the person you want to prove your status                                  |
|                        | or status, they must enter the share code and your date of birth at www.gov,                                   |
| <b>⑤</b> Contact t     | hem to make sure they have all the information they need.                                                      |
|                        | to someone else, you can re-use this code or create a new code - there is no des can be used at the same time. |