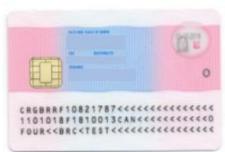

#### **ACCEPTED**

Must show BOTH SIDES be CLEAR, READABLE, and VALID.\*

Resident Permit Card Only Accepted UNTILL 31/12/24\*\*

\* Images censored / edited to be used as examples only, do NOT edit your documents

\*\*being phased out by government